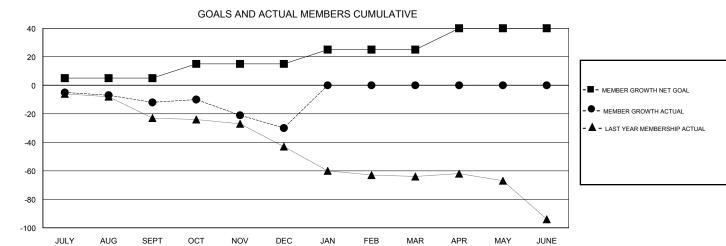

## **GREGORY GILLIAM LOCATION OKLAHOMA GMT CA** Clubs Members RESULTS FOR 2018-2019 RESULTS FOR 2018-2019 NEW CLUB GOAL NEW CLUBS DROPPED CLUBS MEMBER GROWTH NET MEMBER GROWTH DROPPED QUARTER QUARTER GOAL ACTUAL MEMBERS ACTUAL (including transfers) 0 0 0 5 24 35 JULY/AUG/SEPT JULY/AUG/SEPT 0 10 25 43 OCT/NOV/DEC OCT/NOV/DEC 0 0 0 0 0 10 JAN/FEB/MAR JAN/FEB/MAR 0 0 0 0 0 15 APR/MAY/JUNE APR/MAY/JUNE

## GOALS AND ACTUAL NEW CLUBS CUMULATIVE

| DROPPED CLUBS: 0  DROPPED MEMBERS |    | 20 CLUBS OF 46 ADDED 1 OR MORE NEW MEMBERS | GENDER DISTRIBUTION  MALE 980 (76.03%)  FEMALE 309 (23.97%)  Women Percentage Fiscal Year Goal: 0% |     |
|-----------------------------------|----|--------------------------------------------|----------------------------------------------------------------------------------------------------|-----|
| DECEASED                          | 12 | CLICK HERE FOR CUMULATIVE  MEMBERSHIP DATA | TOTAL FAMILY UNIT MEMBERS                                                                          | 155 |
| CLUB CANCELLED                    | 0  |                                            |                                                                                                    |     |
| OTHER                             | 66 |                                            | FAMILY MEMBERS PAYING HALF DUES                                                                    | 80  |
| TOTAL                             | 78 |                                            |                                                                                                    |     |